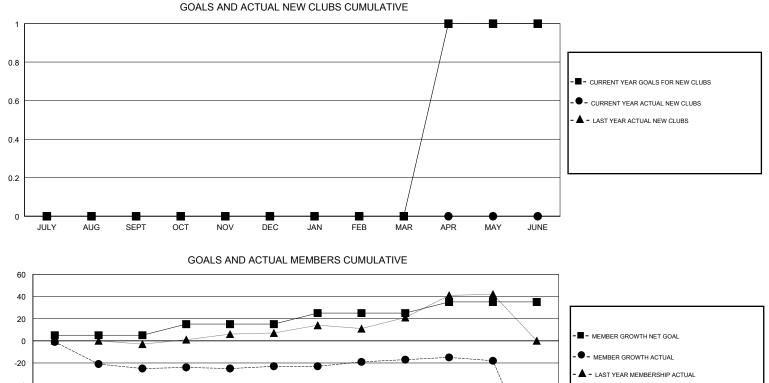

## LOCATION NETHERLANDS

GMT CA

| Clubs<br>RESULTS FOR 2018-2019 |   |   |   | Members<br>RESULTS FOR 2018-2019 |    |    |     |
|--------------------------------|---|---|---|----------------------------------|----|----|-----|
|                                |   |   |   |                                  |    |    |     |
| JULY/AUG/SEPT                  | 0 | 0 | 0 | JULY/AUG/SEPT                    | 5  | 20 | 43  |
| OCT/NOV/DEC                    | 0 | 0 | 0 | OCT/NOV/DEC                      | 10 | 18 | 15  |
| JAN/FEB/MAR                    | 0 | 0 | 0 | JAN/FEB/MAR                      | 10 | 24 | 17  |
| APR/MAY/JUNE                   | 1 | 0 | 0 | APR/MAY/JUNE                     | 10 | 46 | 122 |